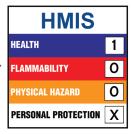

#### **Health Hazard Summary**

Moderately to severely irritating and may cause temporary blurring of vision. Prolonged or repeated exposure may cause skin irritation and dermatitis. May cause gastrointestinal disconfort, including nausea, vomiting, diarrhea, etc